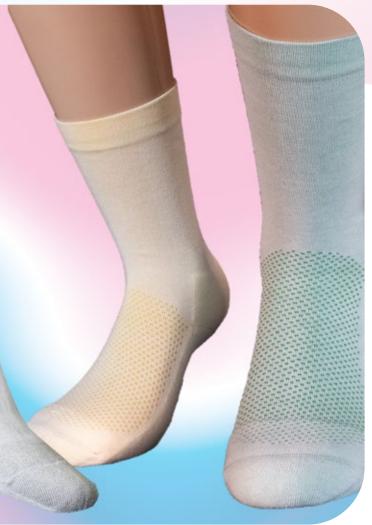

All the SENSILINE products have a true reciprocated heel and a toe with hand-linked style flat stitch seam

Soft and comfort top with circumference up to 60 cm in the extra-large models

ED50010 CLASSIC SOCKS Comfort top without binding elastic cuff, in soft cotton, for everyday use. Colours: Bianco - Antracite 80%Cotton 15%Polyamide 5%Elastan

> Grigio Vanisé - Nero - Blu 75%Cotton 25%Polyamide

**ED50101 KNEE-HIGHS** Rib mesh, comfort top. Colours: Bianco - Grigio Vanisé - Nero 75%Cotton 15%Polyamide 10%Elastan ED50000 100% COTTON SOCKS Colours: Bianco - Nero - Blu 100%Cotton

Sensiline socks are an excellent choice to grant your feet the ideal wellbeing and health conditions for all daily activities, in particular for sensitive feet. Sensiline products have been conceived for diabetes sufferers, who need to wear specific socks every day. For them, it is essential to prevent small wounds by wearing proper shoes and comfortable socks made of high-quality materials.

Sensiline offers a wide range of socks made of cotton, cotton/silver, angora, silk, Amicor (antibacterial fibre) to cater to all requirements and provide a comfortable feeling at the same time.