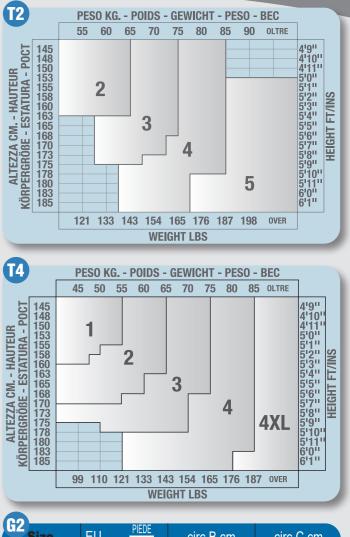

## size charts

| Size | EU FOOT | circ B cm | circ C cm |
|------|---------|-----------|-----------|
| XS   | 36 - 39 | 18 - 21   | 26 - 36   |
| S    | 38 - 41 | 20 - 23   | 28 - 38   |
| M    | 40 - 43 | 22 - 26   | 30 - 42   |
| L    | 42 - 45 | 25 - 28   | 32 - 46   |
| XL   | 44 - 47 | 27 - 32   | 34 - 50   |

| <b>H</b> 3 |                  |           |           |           |
|------------|------------------|-----------|-----------|-----------|
| Size       | EU PIEDE<br>FOOT | circ B cm | circ C cm | circ G cm |
| S          | 37 - 39          | 20 - 22   | 28 - 32   | up to 52  |
| M          | 39 - 40          | 23 - 25   | 33 - 37   | up to 60  |
| L          | 40 - 42          | 26 - 28   | 38 - 42   | up to 68  |
| XL         | 42 - 47          | 29 - 32   | 43 - 47   | up to 74  |