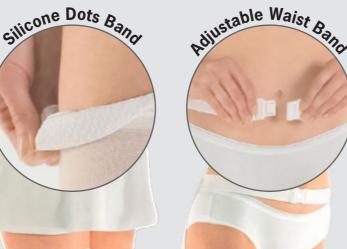

# ANTI-EMBOLISM line mmHg 18-20

A line of graduated compression stockings indicated for the prophylaxis and treatment of pre and postoperative venous thrombosis and embolisms, in patients confined to bed for prolonged periods. All in white colour with inspection toe and two lengths (short and normal).

ATO1RS KNEE-HIGHS – SHORT ATO1RN KNEE-HIGHS – NORMAL

AT05RS STAY-UP STOCKINGS – SHORT AT05RN STAY-UP STOCKINGS – NORMAL AT05PS STAY-UP STOCKINGS PLUS – SHORT AT05PN STAY-UP STOCKINGS PLUS – NORMAL

> AT1ORS ONE-LEGGED TIGHTS – SHORT AT1ORN ONE-LEGGED TIGHTS – NORMAL AT1OPS ONE-LEGGED TIGHTS PLUS – SHORT AT1OPN ONE-LEGGED TIGHTS PLUS – NORMAL