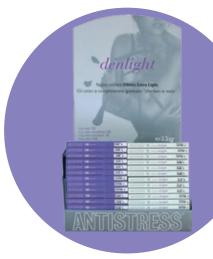

Denlight products, made with a special highly breathable yarn, are extraordinarily transparent, soft and silky to the touch, giving an unprecedented combination of comfort and elegance and unique beauty to your legs. The beneficial effect offered by the capacity of releasing the damp from the skin, along with the graduated compression massage, gives your legs more comfort for the whole day and in all the seasons, under the trousers or with a light dress. STRONG GRADUATED COMPRESSION mmHg 18-22

#### AR5199 DENLIGHT 140 KNEE-HIGHS

relaxing 140 deniers, comfort band, toe and heel. Sizes (G1): I - II - III - IV - V Colours: Daino - Visone - Nero

#### AR5198 DENLIGHT 140 STAY-UP STOCKINGS

relaxing 140 deniers, with silicone embroidered lace top, toe and heel. Sizes (T1): I - II - III - IV - V Colours: Daino - Visone Castoro - Nero

#### AR5116 DENLIGHT 140 TIGHTS

relaxing 140 deniers, toe and heel. Sizes (T1): I - II - III - IV - V Colours: Daino - Visone Castoro - Nero

#### AR5117 DENLIGHT 140 QUEEN SIZE TIGHTS

relaxing 140 deniers, with enlarged anatomical panty to improve wearability, toe and heel. Sizes (T2): II - III - IV - V Colours: Daino - Nero

the revolution in wellbeing