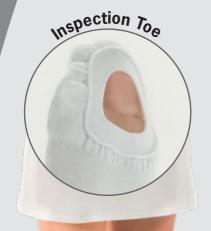

# ANTI-EMBOLISM line mmHg 18-20

A line of graduated compression stockings indicated for the prophylaxis and treatment of pre and postoperative venous thrombosis and embolisms, in patients confined to bed for prolonged periods. All in white colour with inspection toe and two lengths (short and normal).