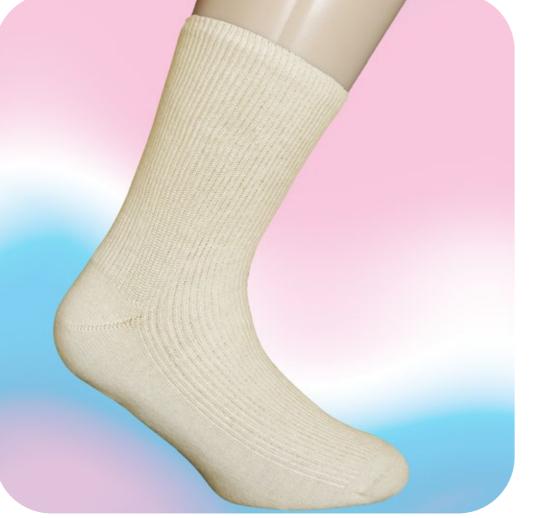

All the SENSILINE products have a true reciprocated heel and a toe with hand-linked style flat stitch seam

Soft and comfort top with circumference up to 60 cm in the extra-large models

ED50010 CLASSIC SOCKS Comfort top without binding elastic cuff, in soft cotton, for everyday use. Colours: Bianco - Antracite 80%Cotton 15%Polyamide 5%Elastan

Sensiline socks are an excellent choice to grant your feet the ideal wellbeing and health conditions for all daily activities, in particular for sensitive feet. Sensiline products have been conceived for diabetes sufferers, who need to wear specific socks every day. For them, it is essential to prevent small wounds by wearing proper shoes and comfortable socks made of high-quality materials.

Sensiline offers a wide range of socks made of cotton, cotton/silver, angora, silk, Amicor (antibacterial fibre) to cater to all requirements and provide a comfortable feeling at the same time.