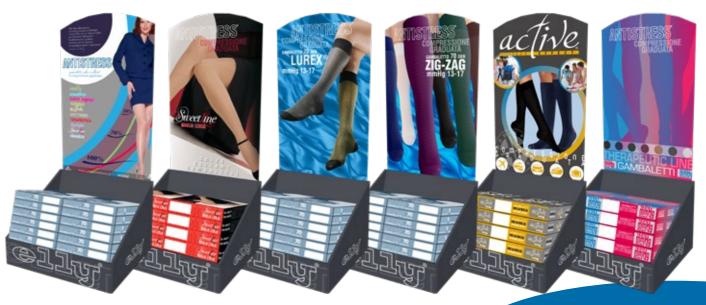

## **EXHIBITION** MATERIAL

The ANTISTRESS lines are accompanied with customized material, displays and window signs for every need, ALWAYS UPDATED.

The new generation products with the "invisible" graduated compression

#### DESK DISPLAY CONTAINING 24 PAIRS

FLOOR DISPLAY **CONTAINING 120 PAIRS** 