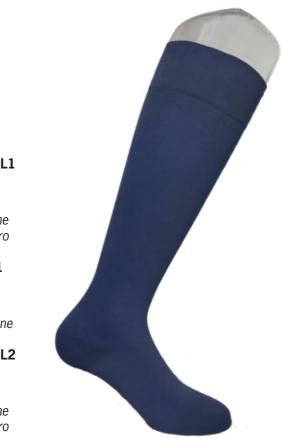

# 

It is the curative line particularly suitable for those who show the first signs of swelling and varicose veins, and includes open toe products, class I and II products, also for men.

Exercise an energetic massage on the most critical areas of the legs, offering continuous relief and support throughout the day.

The double layer of Lycra® promotes compression, maintaining its effectiveness and dimensional stability over time.

The special helical texture favors the flow of blood towards the heart and allows the structure of the product to adapt to the shape of the legs, making it particularly suitable for assisting post-operative rehabilitation and for correcting circulatory problems.

## mmHg 22-29

AR1006 KNEE-HIGHS 140