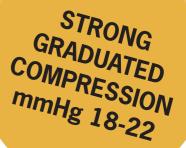

Denlight products, made with a special highly breathable yarn, are extraordinarily transparent, soft and silky to the touch, giving an unprecedented combination of comfort and elegance and unique beauty to your legs. The beneficial effect offered by the capacity of releasing the damp from the skin, along with the graduated compression massage, gives your legs more comfort for the whole day and in all the seasons, under the trousers or with a light dress. STRONG GRADUATED COMPRESSION mmHg 18-22