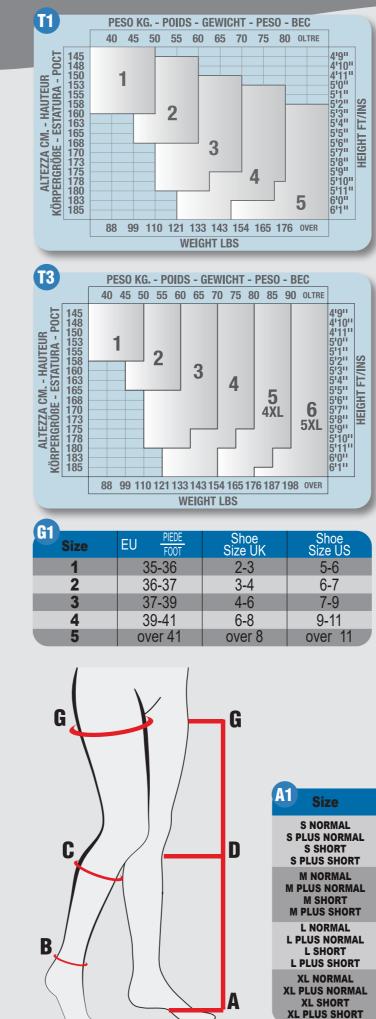

#### AR5199 DENLIGHT 140 KNEE-HIGHS

relaxing 140 deniers, comfort band, toe and heel. Sizes (G1): I - II - III - IV - V Colours: Daino - Visone - Nero

#### AR5198 DENLIGHT 140 STAY-UP STOCKINGS

relaxing 140 deniers, with silicone embroidered lace top, toe and heel. Sizes (T1): I - II - III - IV - V Colours: Daino - Visone Castoro - Nero

#### AR5116 DENLIGHT 140 TIGHTS

relaxing 140 deniers, toe and heel. Sizes (T1): I - II - III - IV - V Colours: Daino - Visone Castoro - Nero

#### AR5117 DENLIGHT 140 QUEEN SIZE TIGHTS

relaxing 140 deniers, with enlarged anatomical panty to improve wearability, toe and heel. Sizes (T2): II - III - IV - V Colours: Daino - Nero

the revolution in wellbeing

#### AR5120 DENLIGHT 70 TIGHTS

relaxing 70 deniers, toe and heel. Sizes (T1): I - II - III - IV - V Colours: Daino - Visone Castoro - Nero

#### AR5152 DENLIGHT 70 QUEEN SIZE TIGHTS

relaxing 70 deniers, with enlarged anatomical panty to improve wearability, toe and heel. Sizes (T2): II - III - IV - V Colours: Daino - Castoro - Nero

#### AR5122 DENLIGHT 70 MATERNITY TIGHTS

relaxing 70 deniers, with panty that harmoniously follows the growth of waist and hips, toe and heel. Sizes (T1): I - II - III - IV - V Colours: Daino - Nero