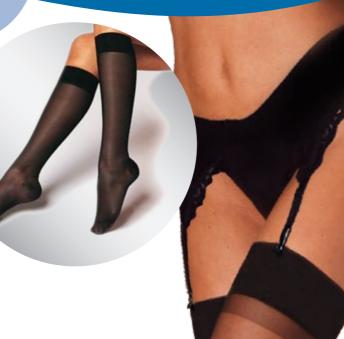

STOCKINGS

OPEN

OPEN

**QUEEN-SIZE** TIGHTS

Sucet Ine GLIA LISCIA

The elegant Sweet Line collection, made from velvety, soft and yet resistant smooth mesh, with its comfortable wearability and the graduated compression massage, medium or strong, ensures your legs a relaxing, effective and stimulating massage, active all day long, enhancing their femininity.

#### AR5159 KNEE-HIGHS 140

relaxing 140 deniers Lycra, comfort band, toe and heel. Sizes (G1): I - II - III - IV - V Colours: Chiaro - Sabbia - Daino Caffè - Antracite - Nero - Blu

#### AR5160 STAY-UP STOCKINGS 140

relaxing 140 deniers Lycra, with silicone embroidered lace top, toe and heel. Sizes (T1): | - || - ||| - |V - V Colours: Chiaro - Sabbia - Daino Caffè - Antracite - Nero - Blu

#### **AR5161 TIGHTS 140**

relaxing 140 deniers Lycra, cotton gusset, toe and heel. Sizes (T1): I - II - III - IV - V Colours: Chiaro - Sabbia - Daino Caffè - Antracite - Nero - Blu