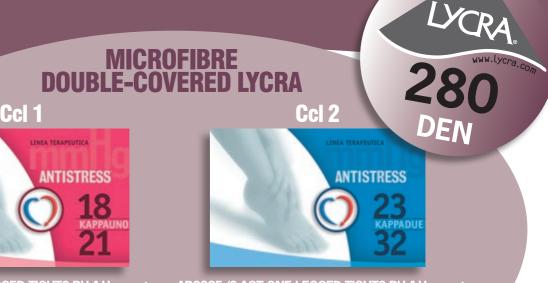

#### AR3104 AD MICROFIBRE-LYCRA KNEE-HIGHS CCL1 graduated compression mmHg 18-21, comfort band, reinforced heel, anatomical toe. Sizes (G2): XS - S - M - L - XL Colours: Miele - Grigio - Nero - Blu - Bordeaux - Verdone AR8003 OPEN TOE VERSION - Colours: Miele - Nero

AR3106 AD COTTON-LYCRA KNEE-HIGHS CCL1

graduated compression mmHg 18-21, comfort band, reinforced heel, anatomical toe. Sizes (G2): XS - S - M - L - XL Colours: Bianco - Grigio - Nero - Blu - Bordeaux - Verdone

#### AR3105 AD MICROFIBRE-LYCRA KNEE-HIGHS CCL2 graduated compression mmHg 23-32,

comfort band, reinforced heel, anatomical toe. Sizes (G2): XS - S - M - L - XL Colours: Miele - Grigio - Nero - Blu - Bordeaux - Verdone

AR8009 OPEN TOE VERSION - Colours: Miele - Nero

Sizes (G3): S - M - L - XL Colours: Miele - Nero

**AR0010 AT TIGHTS** graduated compression mmHg 25-30, Ccl 2. Sizes (G3): III - IV - V - VI Colours: Miele - Nero