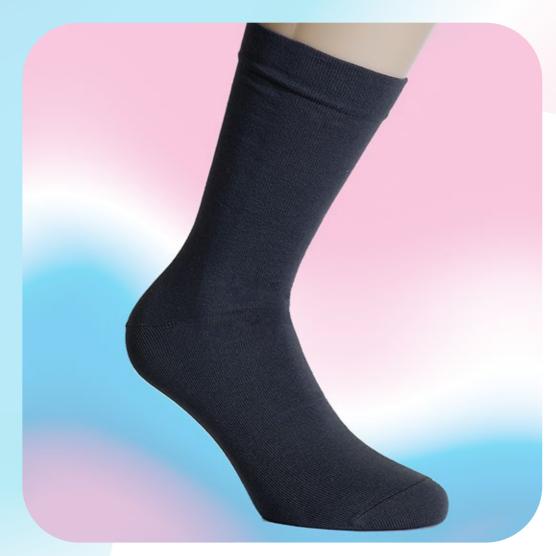

All the SENSILINE products have a true reciprocated heel and a toe with hand-linked style flat stitch seam

Soft and comfort top with circumference up to 60 cm in the extra-large models

ED50010 CLASSIC SOCKS Comfort top without binding elastic cuff, in soft cotton, for everyday use. Colours: Bianco - Antracite 80%Cotton 15%Polyamide 5%Elastan

> Grigio Vanisé - Nero - Blu 75%Cotton 25%Polyamide

**ED50101 KNEE-HIGHS** Rib mesh, comfort top. Colours: Bianco - Grigio Vanisé - Nero 75%Cotton 15%Polyamide 10%Elastan ED50000 100% COTTON SOCKS Colours: Bianco - Nero - Blu 100%Cotton