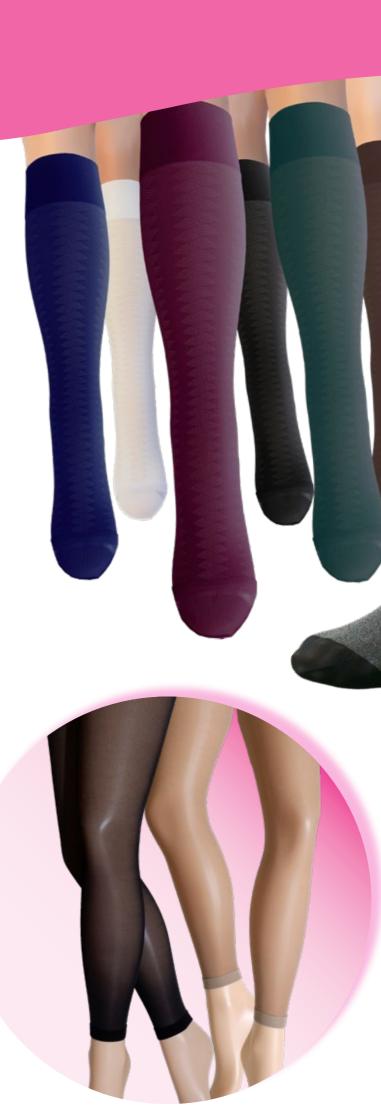

# ANTISTRESS WELLBEING AND ELEGANCE REVITALISE MY LEGS

Graduated compression relaxing knee-highs, stockings and tights for the beauty of your legs, proposed in different lines of products to ensure a beneficial and regenerating massage for the whole day.

## **A HEALTHFUL** MASSAGE

ANTISTRESS products are divided into different lines to meet the health and well-being needs of each customer; from the CLASSIC line, through the THERAPEUTIC or the ACTIVE EFFECT, different compression values and different yarns come together to define the various models, up to the SENSILINE, specific for sensitive or diabetic feet, or the FASHION & LEGGINGS, with fashionable motifs.